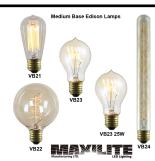

## MX 209-07A4

W:6" H:12" w/ 14' Black Cloth Cord

Finish: Chrome Glass: Smoke Lamps: 60W (M) Lamp Included. How to Order MX 207-\_\_\_-

Glass - Finish - Lamp

- -01 (Clear Glass)
- -07 (Smoke Glass)
- -21 (Champagne Glass)